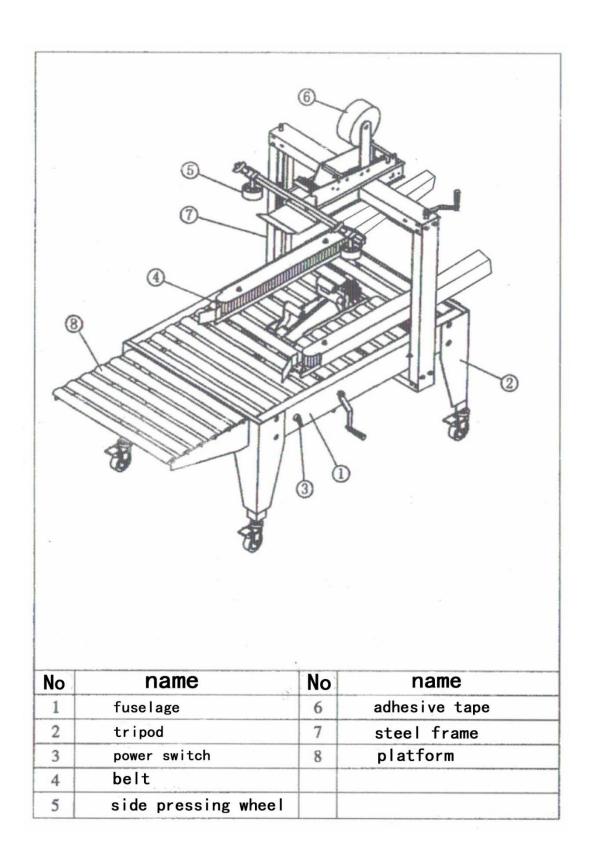

nical Dimensions: L950MM W810MM H1430

Table Height: 540-750MM

Width of tape used: 48-75MM

Weight: 138KG



| NO      | W         | Н         | tape    | weight |
|---------|-----------|-----------|---------|--------|
| FXJ4030 | 80-300 MM | 90-400 MM | 35-50MM | 120KG  |
| FXJ5050 | 120-500MM | 130-500MM | 35-50MM | 130KG  |
| FXJ6050 | 180-500MM | 130-600MM | 48-75MM | 138KG  |

#### Carton Size:

#### Caster and height adjustment

- 1. It is recommended to adjust to the right height before use
- 2. Adjust the height of the machine as shown in the figure
- 3. Loosen the screw, adjust the length of the foot rest and then tighten the screw



#### Platform installation

As shown in the figure: Place the platform close to the fuselage and tighten the screws



## List of main components



## Adjustment of width and height

- 1. A. Adjust the side pressing wheel to the carton side
- 2. B. Handle to adjust carton width
- 3. C. Handle to adjust carton height



#### Viscose chart



## Glue position adjustment

Adjust the adhesive left and right as shown in the figure



## operation process



## Circuit diagram