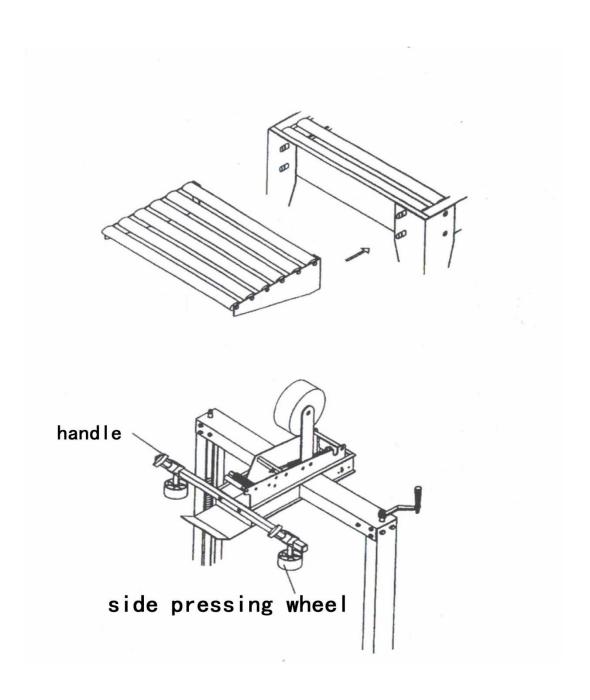

#### Platform installation

As shown in the figure: Place the platform close to the fuselage and tighten the screws

## Adjustment of width and height

- 1. A. Adjust the side pressing wheel to the carton side
- 2. B. Handle to adjust carton width
- 3. C. Handle to adjust carton height