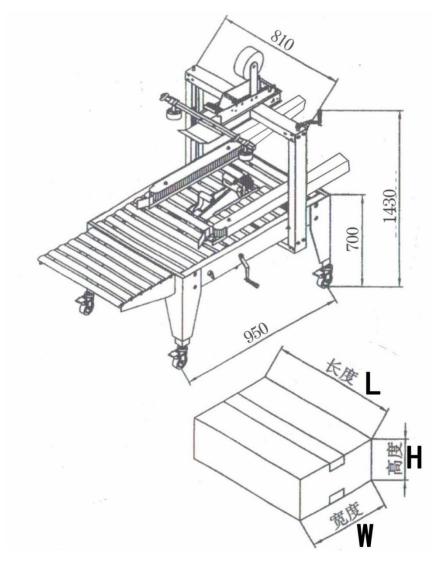

# OPERATION MANUAL CARTON SEALER

Mechanical Dimensions: L950MM W810MM H1430

Table Height: 540-750MM

Width of tape used: 48-75MM

Weight: 138KG

| NO      | W         | Н         | tape    | weight |
|---------|-----------|-----------|---------|--------|
| FXJ4030 | 80-300 MM | 90-400 MM | 35-50MM | 120KG  |
| FXJ5050 | 120-500MM | 130-500MM | 35-50MM | 130KG  |
| FXJ6050 | 180-500MM | 130-600MM | 48-75MM | 138KG  |

#### Carton Size: