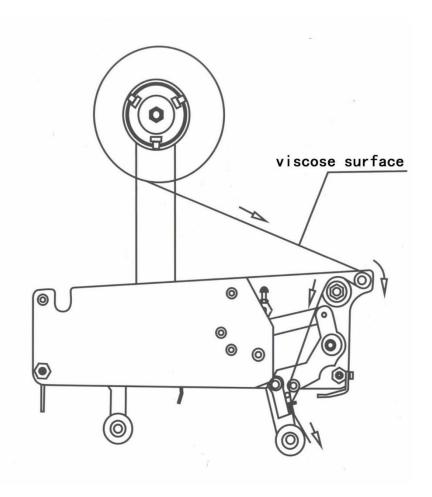

#### Viscose chart

## Glue position adjustment

Adjust the adhesive left and right as shown in the figure