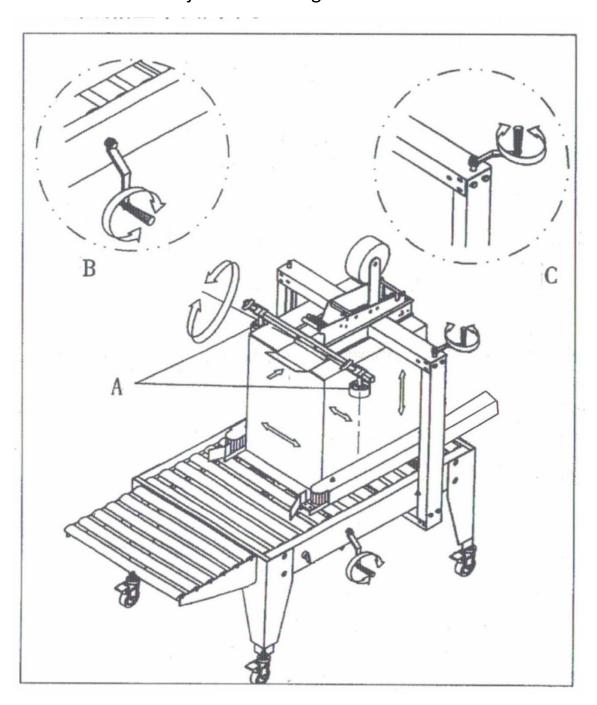

## Adjustment of width and height

- 1. A. Adjust the side pressing wheel to the carton side
- 2. B. Handle to adjust carton width
- 3. C. Handle to adjust carton height