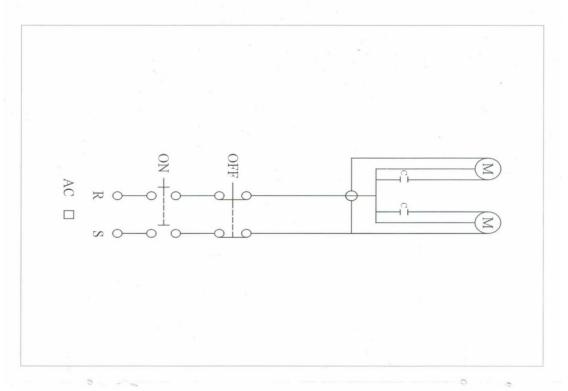

FXJ6050 | 180-500MM | 130-600MM | 48-75MM | 138KG  |

#### Carton Size:

#### Caster and height adjustment

- 1. It is recommended to adjust to the right height before use
- 2. Adjust the height of the machine as shown in the figure
- 3. Loosen the screw, adjust the length of the foot rest and then tighten the screw



#### Platform installation

As shown in the figure: Place the platform close to the fuselage and tighten the screws



## List of main components



## Adjustment of width and height

- 1. A. Adjust the side pressing wheel to the carton side
- 2. B. Handle to adjust carton width
- 3. C. Handle to adjust carton height



#### Viscose chart



## Glue position adjustment

Adjust the adhesive left and right as shown in the figure



## operation process



## Circuit diagram