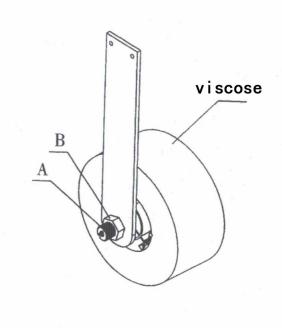

#### Viscose chart

## Glue position adjustment

Adjust the adhesive left and right as shown in the figure