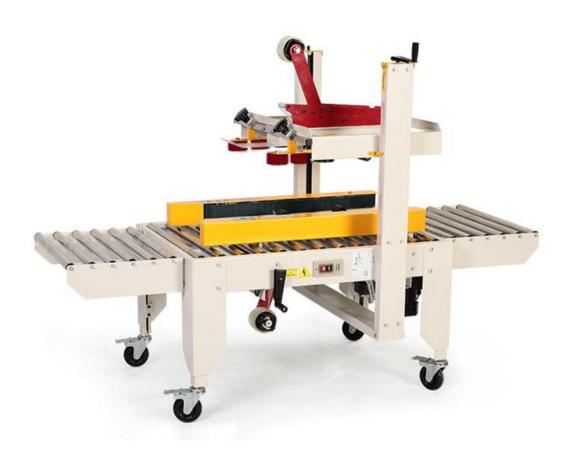

# OPERATION MANUAL CARTON SEALER

Mechanical Dimensions: L950MM W810MM H1430

Table Height: 540-750MM

Width of tape used: 48-75MM

Weight: 138KG

| NO      | W         | Н         | tape    | weight |
|---------|-----------|-----------|---------|--------|
| FXJ4030 | 80-300 MM | 90-400 MM | 35-50MM | 120KG  |
| FXJ5050 | 120-500MM | 130-500MM | 35-50MM | 130KG  |
| FXJ6050 | 180-500MM | 130-600MM | 48-75MM | 138KG  |

## List of main components