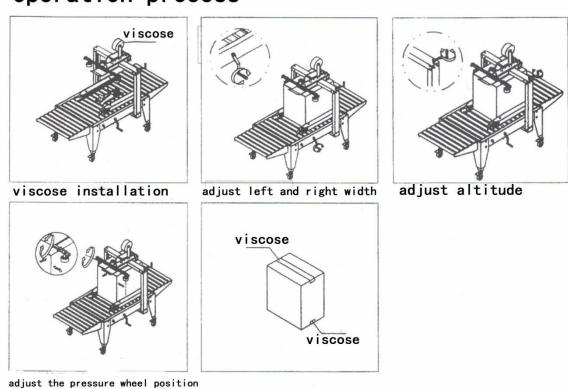

## operation process

## Glue position adjustment

Adjust the adhesive left and right as shown in the figure

## Adjustment of width and height

- 1. A. Adjust the side pressing wheel to the carton side
- 2. B. Handle to adjust carton width
- 3. C. Handle to adjust carton height