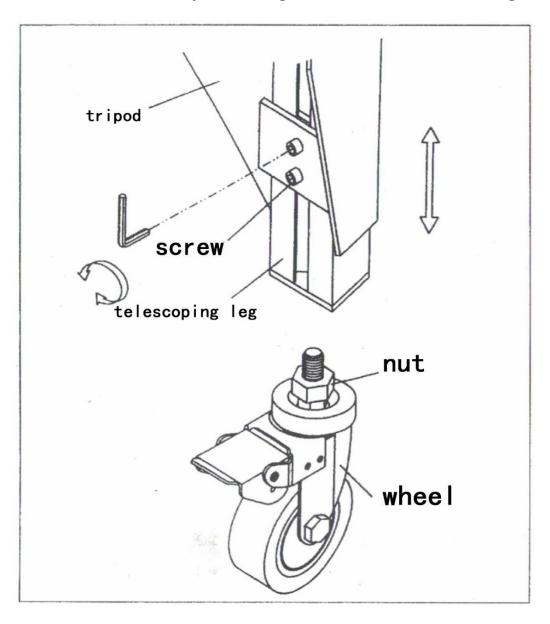

#### Caster and height adjustment

- 1. It is recommended to adjust to the right height before use
- 2. Adjust the height of the machine as shown in the figure
- 3. Loosen the screw, adjust the length of the foot rest and then tighten the screw